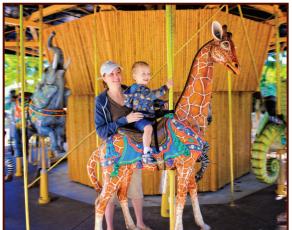

## COME RIDE THE WILDLIFE CAROUSEL AND CLIMB THE NEW ROCK CLIMBING WALL

The Zoological Society is a private sector, 501(c)3 non-profit NJ corporation that works along with the county government to improve the Zoo for our visitors, staff and most of all the living creatures in our care. The Zoological Society owns and operates the Hummingbird Express Train, Wildlife Carousel and the Rock Climbing Wall. Ride tokens can be purchased at the Train Station.