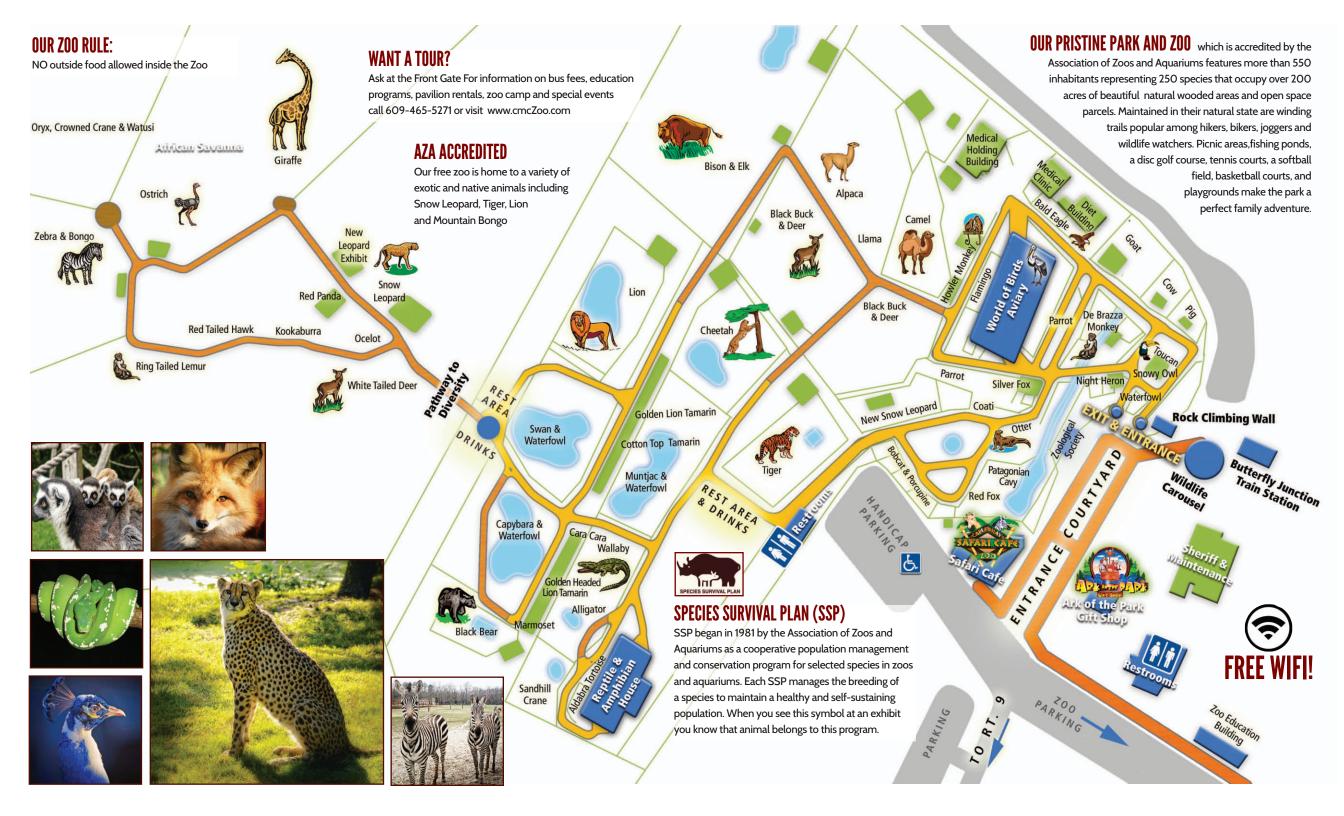

## COME RIDE THE WILDLIFE CAROUSEL AND CLIMB THE NEW ROCK CLIMBING WALL

The Zoological Society is a private sector, 501(c)3 non-profit NJ corporation that works along with the county government to improve the Zoo for our visitors, staff and most of all the living creatures in our care. The Zoological Society owns and operates the Hummingbird Express Train, Wildlife Carousel and the Rock Climbing Wall. Ride tokens can be purchased at the Train Station.

#### THE SAFARI CAFE

Swing by the Safari Cafe for a quick snack or a full meal. The cafe has a wide variety to choose from including cheeseburgers, tuna wraps, pretzels, nachos, pizza, funnel cake and ice cream. The Safari Cafe is open seasonally. Please remember that food is not permitted in the zoo.

#### ARK IN THE PARK GIFT SHOP

Phone: 609-465-0971

After you visit the zoo, be sure to stop by the Ark in the Park gift shop, operated by Aramark. We're open year-round. You're sure to find a perfect souvenir and those special gifts for friends and family. Stroller and wheelchair rentals are also available.